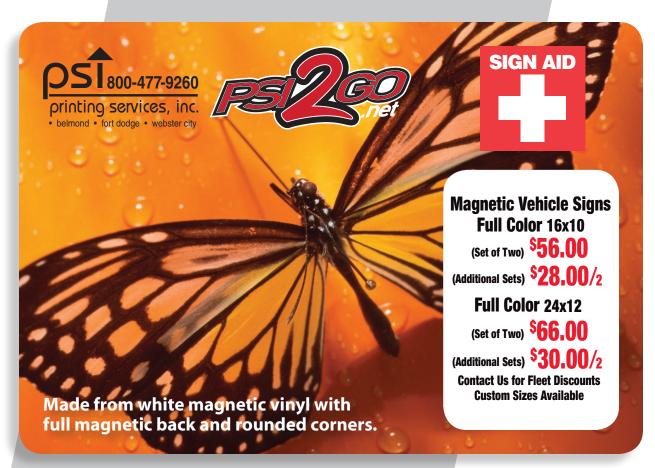

## **Magnetic Vehicle Signs:**

Our magnet sheet uses a high quality 30 mil material with a smooth surface for best color printing. Best suited for vehicle signage, it also serves as temporary signage for construction sites or other quick-changing work environments.

## Features:

Maximum Size: 24" Wide on Rolls

Resolution: Digitally printed at 1440 x 720 resolution. Printed on one side only.

Usage: Indoor or Outdoor; Waterproof and UV safe that will last for years

## **Material Options:**

• 30 mil. Matte Magnet